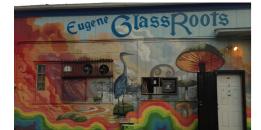

## MURAL BIKE TOUR

Title to be determined Location: Whiteaker

Carpark South (5th Alley and Blair Boulevard) Artist: Ila Rose Date: June 2016

2 Glass Roots

Location: Glass Roots (980 W 5th Ave) Artist: Kari Johnson Date: c 2010